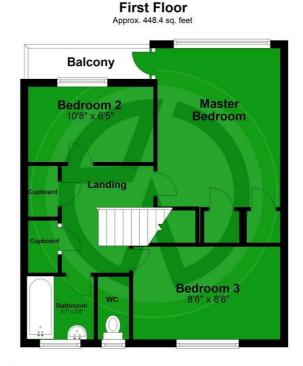

## Total area: approx. 805.5 sq. feet

Whist every attempt has been made to ensure the accuracy of the floor plan, measurements of doors, windows and rooms are approximate and no responsibility is taken for any error, omission or misstatement. These plans are for representation only and should be used as such by prospective purchasers. Specifically no guarantee is given on the gross internal floor area of the property if quoted on this plan and any figure given is for guidance only and should not be relied on as a basis of valuation. Plan produced using PlanUp.