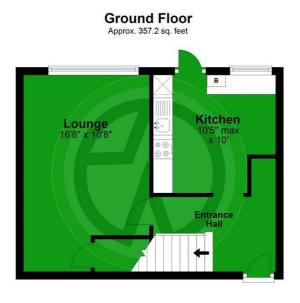

## Total area: approx. 805.5 sq. feet

Whist every attempt has been made to ensure the accuracy of the floor plan, measurements of doors, windows and rooms are approximate and no responsibility is taken for any error, omission or misstatement. These plans are for representation only and should be used as such by prospective purchasers. Specifically no guarantee is given on the gross internal floor area of the property if quoted on this plan and any figure given is for guidance only and should not be relied on as a basis of valuation. Plan produced using PlanUp.