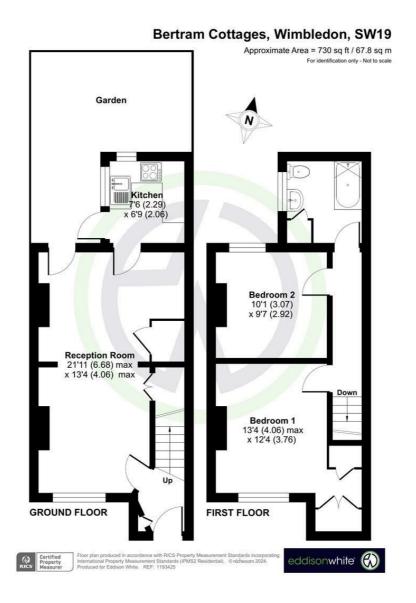

### Guide Price £640,000 Freehold

Victorian 2 Double Bedroom House - Renovation Project Garden - 'Ministers' Location - Spacious Lounge - Bathroom Nearby Outstanding Primary Schools - EPC 'F' - Council Tax 'E' Close To Wimbledon Train & South Wimbledon Tube - CASH ONLY