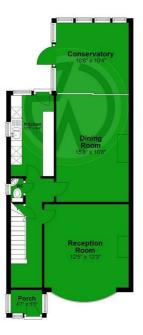

## Aylward Road, Raynes Park

Total area: approx. 1203.5 sq. feet en made to ensure the accuracy of the floor plan, measurements of doors, windows and rooms are approximate and

Whist every attempt has been made to ensure the accuracy of the floor plan, measurements of doors, windows and rooms are approximate and no responsibility is taken for any error, omission or misstatement. These plans are representation only and should be used as such by prospective purchasers. Specifically no guarantee is given on the gross internal floor area of the property if quoted on this plan and any figure given is for guidance only and should not be relied on as a Lass of violation.