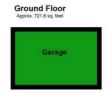

## Aylward Road, Raynes Park

Total area: approx. 1203.5 sq. feet en made to ensure the accuracy of the floor plan, measurements of doors, windows and rooms are approximate and

Whist every attempt has been made to ensure the accuracy of the floor plan, measurements of doors, windows and rooms are approximate and no responsibility is taken for any error, omission or misstatement. These plans are representation only and should be used as such by prospective purchasers. Specifically no guarantee is given on the gross internal floor area of the property if quoted on this plan and any figure given is for guidance only and should not be relied on as a Lass of violation.