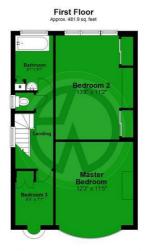

## Aylward Road, Raynes Park

Total area: approx. 1203.5 sq. feet en made to ensure the accuracy of the floor plan, measurements of doors, windows and rooms are approximate and

Whist every attempt has been made to ensure the accuracy of the floor plan, measurements of doors, windows and rooms are approximate and no responsibility is taken for any error, omission or misstatement. These plans are representation only and should be used as such by prospective purchasers. Specifically no guarantee is given on the gross internal floor area of the property if quoted on this plan and any figure given is for guidance only and should not be relied on as a Lass of violation.