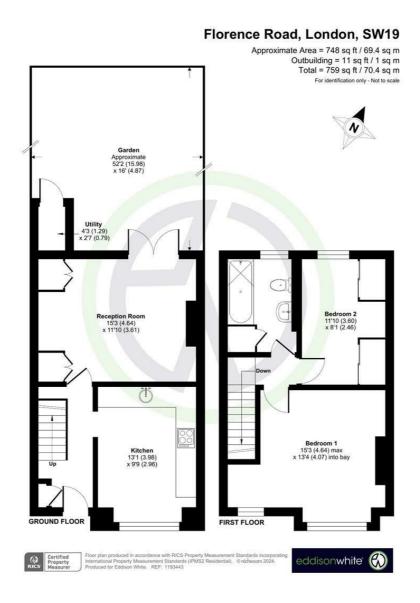

### Guide Price £799,950 Freehold

Freehold Victorian House - Two Double Bedrooms - End Of Terrace 50ft+ Garden - No Chain - Bathroom - Eat In Kitchen/Dining Room Spacious Lounge - Close to Fantastic Schools - Central Wimbledon Great location - Potential to Fully Extend Loft & Rear (STPP)