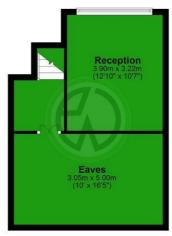

#### Wilton Road, Colliers Wood

First Floor
Approx. 25.4 sq. metres (273.2 sq. feet)

Second Floor Approx. 32.4 sq. metres (349.1 sq. feet)

Total area: approx. 57.8 sq. metres (622.3 sq. feet)

Whist every attempt has been made to ensure the accuracy of the floor plan, measurements of doors, windows and rooms are approximate and no responsibility is taken for any error, omission or misstatement. These plans are for representation only and should be used as such by prospective purchasers. Specifically no guarantee is given on the gross internal floor area of the property if quoted on this plan and any figure given is for guidance only and should not be relied on as a basis of valuation.