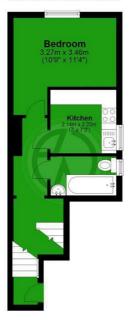

#### Wilton Road, Colliers Wood

First Floor
Approx. 25.4 sq. metres (273.2 sq. feet)

Second Floor Approx. 32.4 sq. metres (349.1 sq. feet)

Total area: approx. 57.8 sq. metres (622.3 sq. feet)

Whist every attempt has been made to ensure the accuracy of the floor plan, measurements of doors, windows and rooms are approximate and no responsibility is taken for any error, omission or misstatement. These plans are for representation only and should be used as such by prospective purchasers. Specifically no guarantee is given on the gross internal floor area of the property if quoted on this plan and any figure given is for guidance only and should not be relied on as a basis of valuation.