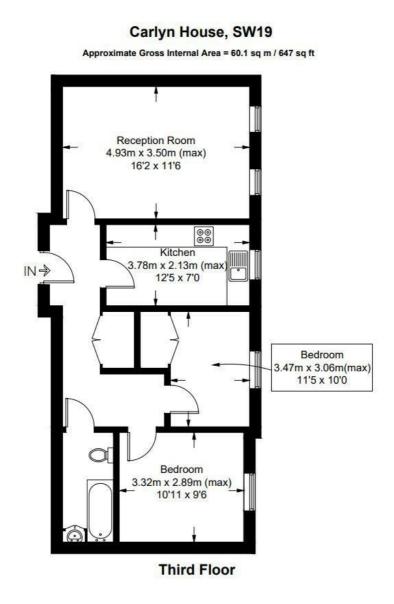

### £1,750 Per Calendar Month

Top Floor Apartment - 2 Double Bedrooms - Separate Kitchen Short Walk To Colliers Wood Tube - Available 22nd Oct Unfurnished Large Living/Dining Room - Wimbledon/Colliers Wood Borders Private Off-Street Parking - Bathroom - EPC 'C'