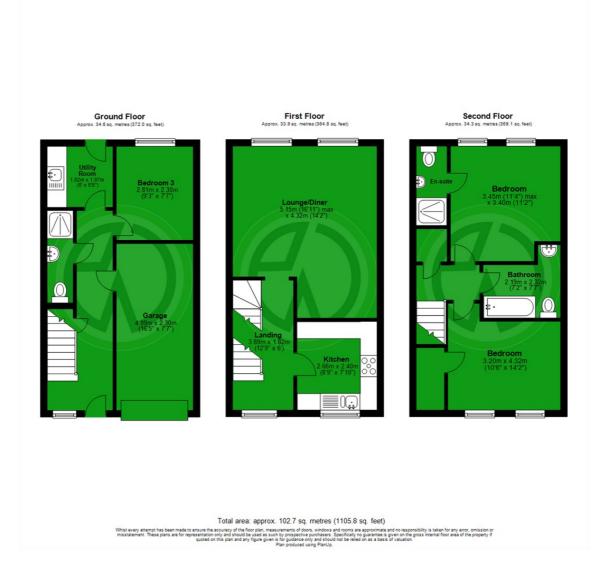

#### £575,000 Freehold

Modern Townhouse - 3 Double Bedrooms - Separate Fitted kitchen Spacious Living/Dining Room - Off-Street Parking - Integral Garage Private Garden - 2x Shower Rooms - Family Bathroom Short Walk To Colliers Wood Tube & Shops - EPC 'C'