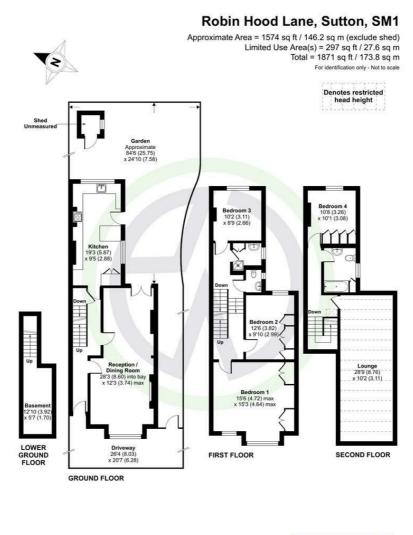

## Robin Hood Lane, Sutton Guide Price £730,000 Freehold

No Chain Sale - 4 Bedrooms - Close To Great Schools - 2 Bathrooms Basement - Great Sized Garden - EPC: D - Council Tax Band E - Freehold Semi Detached House - Driveway For 2 Cars - Gas Central Heating Large Eat In Kitchen - Spacious Through Lounge - Popular Location

## Robin Hood Lane, Sutton