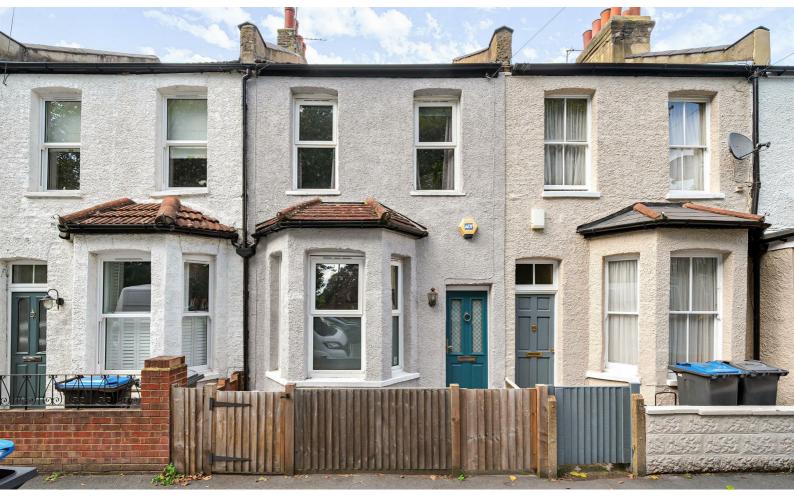

## Miles Road, Mitcham

### Offers In Excess Of £450,000 Freehold

Victoria Terraced House - 3 Bedrooms - Bright Living Room Colliers Wood Borders - Private Garden - Contemporary Kitchen/Diner Stylish Bathroom - Outstanding Schools - Loft Conversion Potential (STPP) Upstairs WC - EPC 'D' - Walking Distance To Colliers Wood Tube