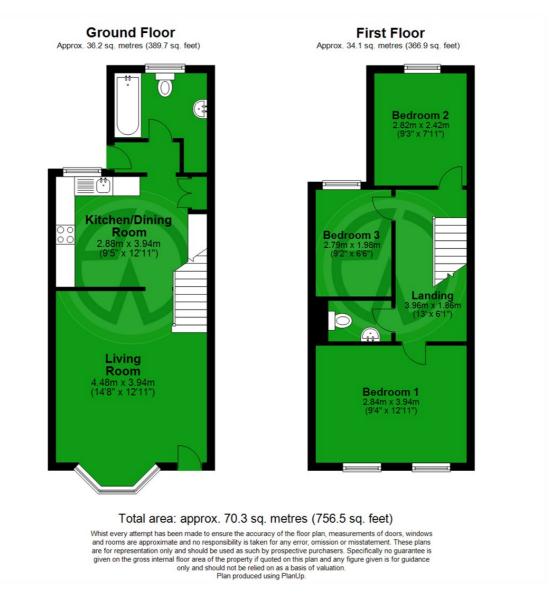

### Offers In Excess Of £450,000 Freehold

Victoria Terraced House - 3 Bedrooms - Bright Living Room Colliers Wood Borders - Private Garden - Contemporary Kitchen/Diner Stylish Bathroom - Outstanding Schools - Loft Conversion Potential (STPP) Upstairs WC - EPC 'D' - Walking Distance To Colliers Wood Tube