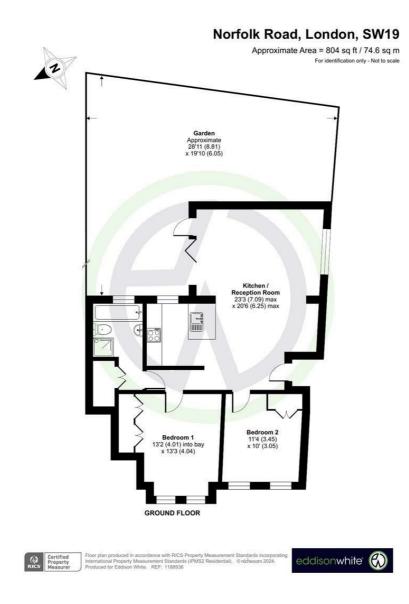

#### £625,000 Leasehold - Share of Freehold

2 Double Bedroom - Share Of Freehold - Ground Floor Amazing Open Plan Kitchen, Dining & Living - EPC 'C' Landscaped Private Garden - End Of Terrace - Stunning Bathroom Highly Sought After Road - Short Walk To Colliers Wood Tube