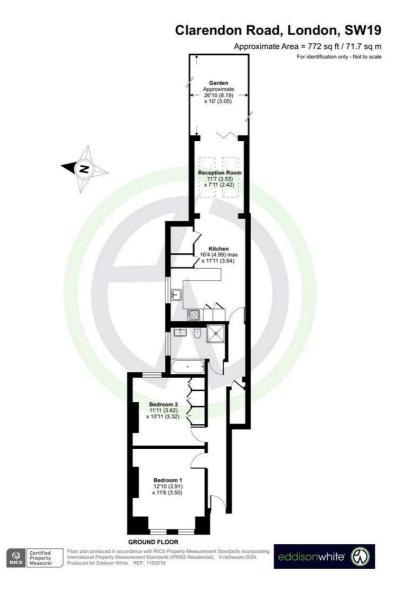

#### £540,000 Leasehold - Share of Freehold

Elegantly Renovated - Two Double Bedrooms - Extended Maisonette Fitted Bathroom - Landscaped Private Rear Garden - EPC C'' Open Plan Living Dining Kitchen - Immaculate Condition Close to Award Winning Park & Tube Station - Share of Freehold