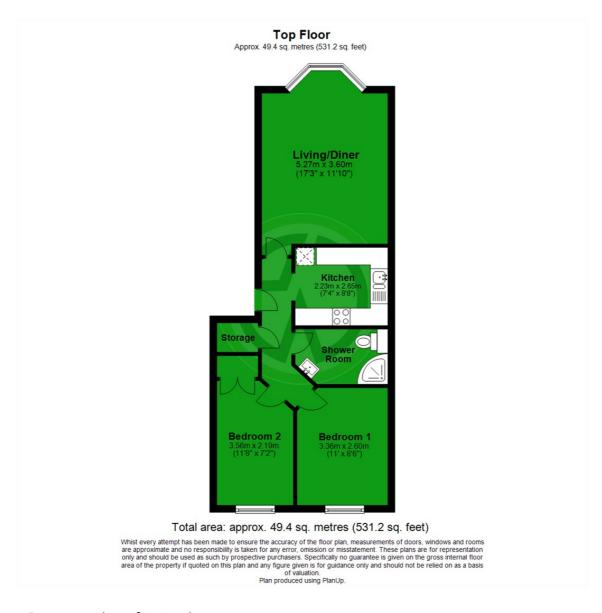

#### Offers In Excess Of £380,000 Leasehold - Share of

2 Double Bedrooms - Modern Apartment - Communal Gardens Off-Street Parking - Contemporary Kitchen - Modern Shower Room Share Of Freehold - Top Floor - Large & Bright Living/Dining Room Moments To Colliers Wood Tube, Shops Yet Quiet Location - EPC 'C'