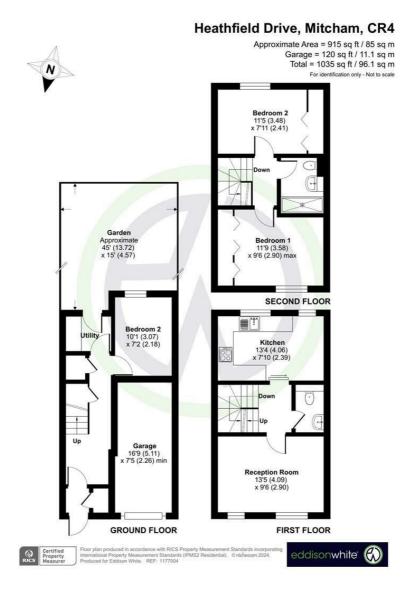

## Heathfield Drive, Mitcham

£565,000 Freehold

3 Bedrooms - Freehold Townhouse - Integrated Garage Off-Street Parking - South Facing Garden - Immaculate Condition Modern Kitchen & Dining Room - Ample & Bright Living Space Short Walk To Colliers Wood Tube, Shops & Parkland - EPC 'C'

## Heathfield Drive, Mitcham