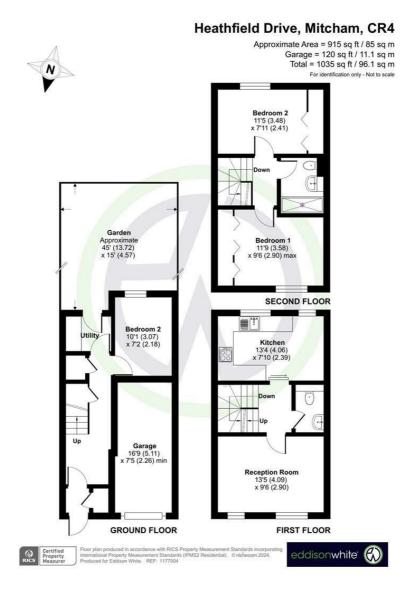

## Heathfield Drive, Mitcham £575,000 Freehold

3 Bedrooms - Freehold Townhouse - Integrated Garage Off-Street Parking - South Facing Garden - Immaculate Condition Modern Kitchen & Dining Room - Ample & Bright Living Space Short Walk To Colliers Wood Tube, Shops & Parkland - EPC 'C'