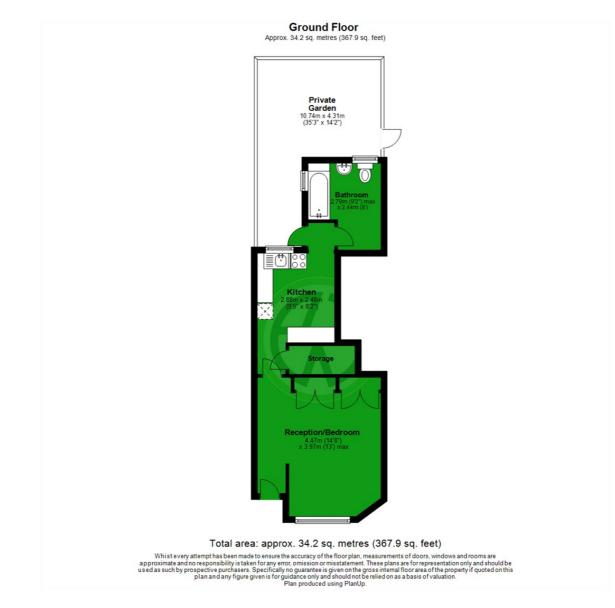

## £189,000 Leasehold - Share of Freehold

Studio Flat - Share Of Freehold - Private Rear Garden End Of Terrace With Side Access - Unrestricted Parking Colliers Wood Borders - No Onward Chain Sale - EPC 'D' Extension Potential (STPP) - No Service Charges - Perfect First Purchase