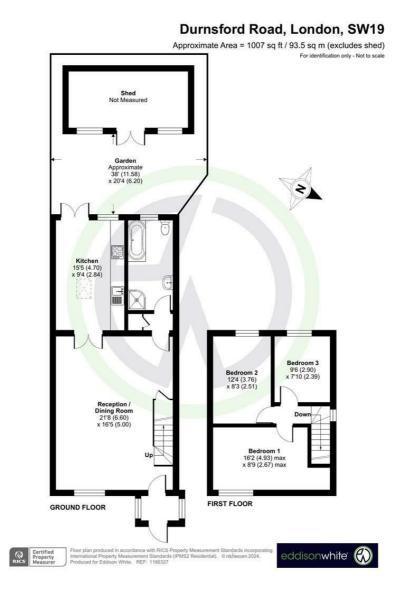

## Durnsford Road, Wimbledon Guide Price £680,000 Freehold

Beautifully Presented - 3 Bedrooms - Close to Wimbledon Town Centre Double Glazed - Gas Central Heating - Off Road Parking/2 Cars - EPC C Rear Extension - Potential To Extend Into Loft (STPP) - Private Garden Easy Access To Wimbledon Park Underground Station - Semi Detached