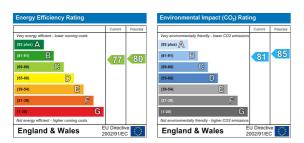

#### £1,650 Per Calendar Month

Modern apartment - 2 Bedrooms - Furnished Available immediately - Modern fitted kitchen Modern fitted bathroom - Open plan living dining room Close to facilities - First floor - EPC Rating C