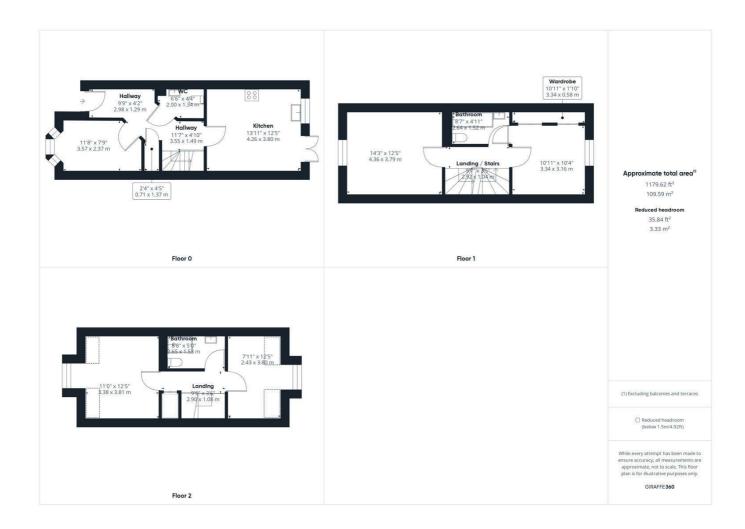

## Rutlish Road, Merton Park £2,950 Per Calendar Month

House - Four Bedrooms - 2 Bathrooms - Private Gated Development Private Garden With Shed - Wimbledon - Close to Tram Station Large Eat In Kitchen - Perfect For Families Only- Private Parking Space Unfurnished - Available Now - EPC Rating: C - Popular Location

## Rutlish Road, Merton Park