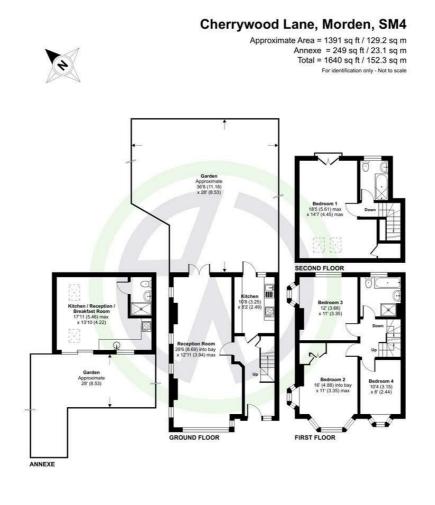

## Cherrywood Lane, Morden Guide Price £899,999 Freehold

Freehold - End of Terrace 'Blay Stye' House - 4 Bed - 3 Bathrooms 0.8 Miles From Morden Tube Station - Nearby Outstanding Schools Panoramic Views - Off Street Parking - Garden - EPC Rating D No Onward Chain - Granny Annex - Large Living Accommodation.