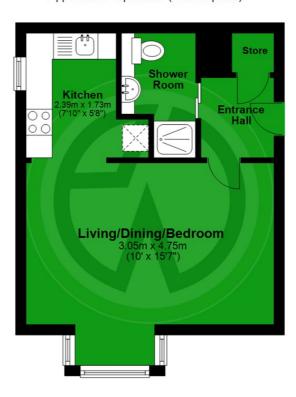

#### **Ground Floor**

Approx. 27.7 sq. metres (297.8 sq. feet)

#### Total area: approx. 27.7 sq. metres (297.8 sq. feet)

Whist every attempt has been made to ensure the accuracy of the floor plan, measurements of doors, windows and rooms are approximate and no responsibility is taken for any error, omission or misstatement. These plans are for representation only and should be used as such by prospective purchasers. Specifically no guarantee is given on the gross internal floor area of the property if quoted on this plan and any figure given is for guidance only and should not be relied on as a basis of valuation.

Plan produced using PlanUp.