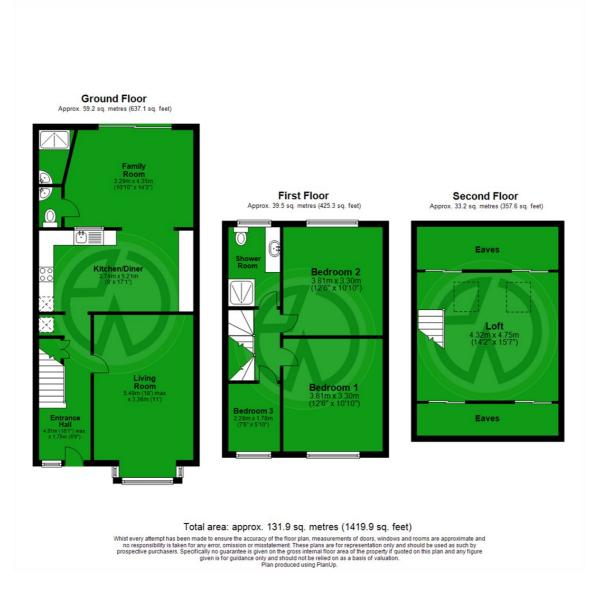

# Lewis Road, Mitcham

### £600,000 Freehold

Large End Of Terrace House - 3 or 4 bedrooms - 2 Reception Rooms Modern Kitchen/Diner - South Facing Private Garden - EPC 'D' Off-Street Parking - Downstairs Shower Room - Upstairs Shower Room Short Walk To Colliers Wood Tube, Tram Stop, Shops & Retail Parks Ideal First Home or Investment - Quiet Yet Well Connection Location