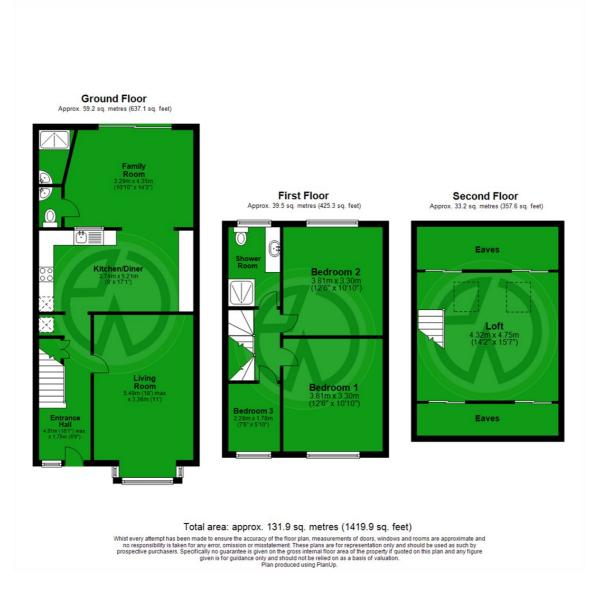

### £650,000 Freehold

Large End Of Terrace House - 3 or 4 bedrooms - 2 Reception Rooms Modern Kitchen/Diner - South Facing Private Garden - EPC 'D' Off-Street Parking - Downstairs Shower Room - Upstairs Shower Room Short Walk To Colliers Wood Tube, Tram Stop, Shops & Retail Parks Ideal First Home or Investment - Quiet Yet Well Connection Location