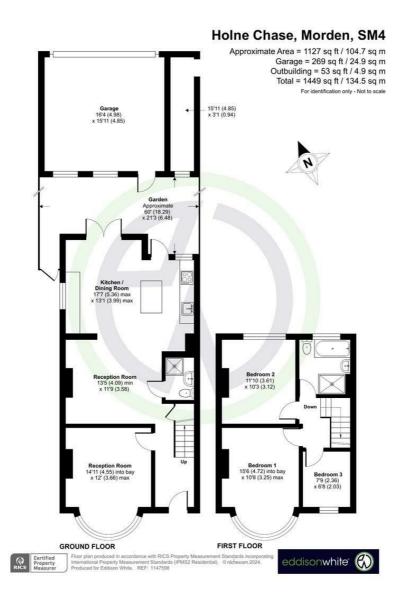

#### Guide Price £695,000 Freehold

NO ONWARD CHAIN!! - End of Terrace - 3 Bedrooms - 2 Bathrooms
Potential to Extend (STP) - Off Street Parking Garage - EPC D
Extended On The Ground Floor - Beautifully Presented Throughout
Landscape Garden - Open Plan L-Shaped Lounge/Kitchen/Dining Room