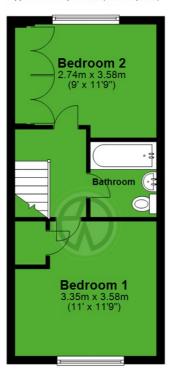

## First Floor Approx. 29.4 sq. metres (316.4 sq. feet)

# Approx. 31.6 sq. metres (340.0 sq. feet) Living/Diner 4.88m x 3.58m (16' x 11'9")

### Total area: approx. 61.0 sq. metres (656.4 sq. feet)

Whist every attempt has been made to ensure the accuracy of the floor plan, measurements of doors, windows and rooms are approximate and no responsibility is taken for any error, omission or misstatement. These plans are for representation only and should be used as such by prospective purchasers. Specifically no guarantee is given on the gross internal floor area of the property if quoted on this plan and any figure given is for guidance only and should not be relied on as a basis of valuation.