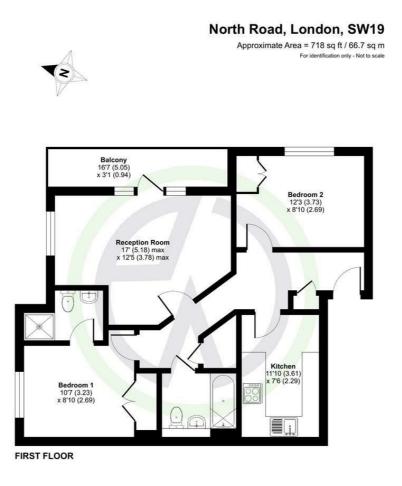

## North Road, Wimbledon

| -    |                                   | nation of the calendary state in the second second                                                                                                                                                                         |              |   |
|------|-----------------------------------|----------------------------------------------------------------------------------------------------------------------------------------------------------------------------------------------------------------------------|--------------|---|
| RICS | Certified<br>Property<br>Measurer | Floor plan produced in accordance with RICS Property Measurement Standards incorporating<br>International Property Measurement Standards (IPMS2 Residential). © Inchecom 2024.<br>Produced for Eddison White. REF: 1148259 | eddisonwhite | Ø |