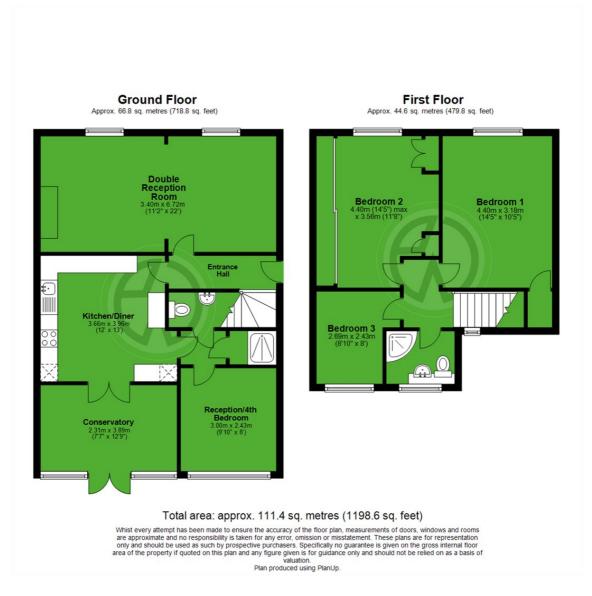

### £625,000 Freehold

3-4 Bedrooms - Semi-Detached House - 2 Off-Street parking 3 Reception Rooms - Large Garden - Conservatory - EPC 'TBC' Kitchen/Diner - 2 Shower Rooms - Granny Annex/4th Bedroom Extension Potential (STPP) - Short Walk To Colliers Wood Tube