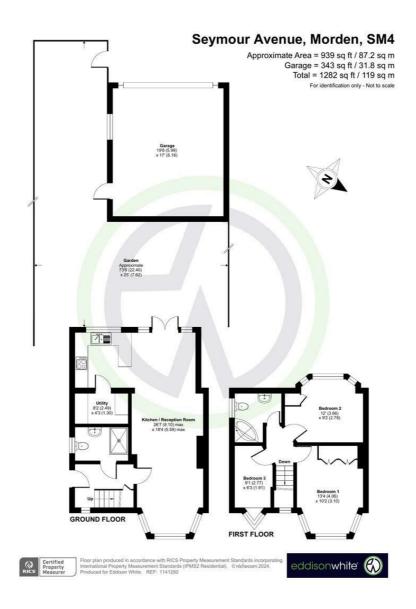

## Seymour Avenue, Morden

### Guide Price £560,000 Freehold

Three Bedrooms - End Terrace - Close To St. Helier Train & Morden Tube Great Location For Primary & Secondary Schools - Modern Kitchen Open Plan Lounge/Kitchen/Dining Room -2 Bathrooms - EPC Rating: Large Rear Garden - Great Potential To Extend (STPP) - Dbl Glazed