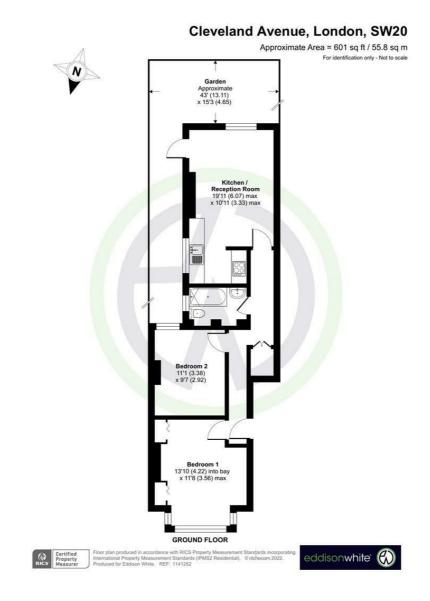

### Guide Price £435,000 Leasehold

Large Two Double Bedrooms - Modern Bathroom - Chain Free Open Plan Kitchen/Reception -Shared Garden -Sole Agents Leasehold - Period Conversion - Well Presented - Popular Location Wimbledon Chase Thames Link and Wimbledon Town Centre Close By