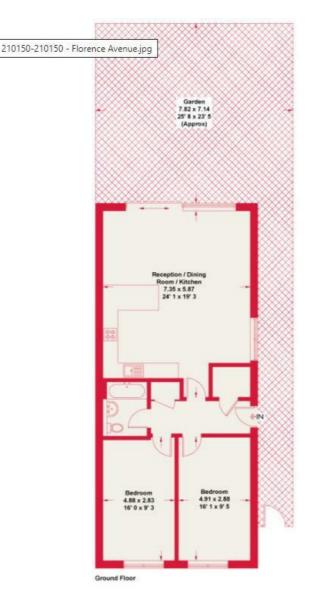

## Florence Avenue, Morden Guide Price £585,000 Freehold

2 Double Bedrooms - Semi-Detached - New Build Sustainable Home - Custom Designer Kitchen - EPC 'A' Short Walk To Morden Tube, Mainline Station & High Street Off-Street Parking - Timeless Bathroom - Private Garden

## Florence Avenue, Morden