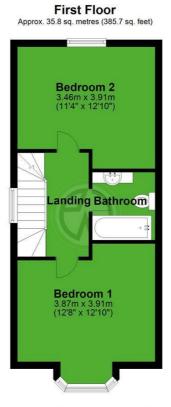

## Malmesbury Road, Morden

Total area: approx. 98.9 sq. metres (1064.2 sq. feet)

Whist every attempt has been made to ensure the accuracy of the floor plan, measurements of doors, windows and rooms are approximate and no responsibility is taken for any error, omission or misstatement. These plans are for representation only and should be used as such by prospective purchasers. Specifically no guarantee is given on the gross internal floor area of the property if quoted on this plan and any figure given is for guidance only and should not be relied on as a basis of valuation. Plan produced using PlanUp.