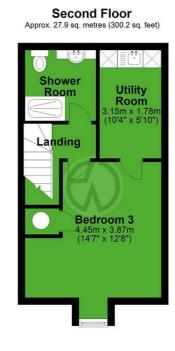

## Malmesbury Road, Morden

Total area: approx. 98.9 sq. metres (1064.2 sq. feet)

Whist every attempt has been made to ensure the accuracy of the floor plan, measurements of doors, windows and rooms are approximate and no responsibility is taken for any error, omission or misstatement. These plans are for representation only and should be used as such by prospective purchasers. Specifically no guarantee is given on the gross internal floor area of the property if quoted on this plan and any figure given is for guidance only and should not be relied on as a basis of valuation. Plan produced using PlanUp.