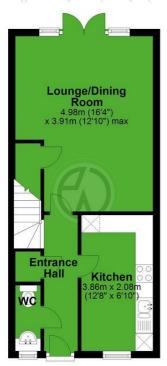

## Malmesbury Road, Morden

Total area: approx. 98.9 sq. metres (1064.2 sq. feet)

Whist every attempt has been made to ensure the accuracy of the floor plan, measurements of doors, windows and rooms are approximate and no responsibility is taken for any error, omission or misstatement. These plans are for representation only and should be used as such by prospective purchasers. Specifically no guarantee is given on the gross internal floor area of the property if quoted on this plan and any figure given is for guidance only and should not be relied on as a basis of valuation. Plan produced using PlanUp.