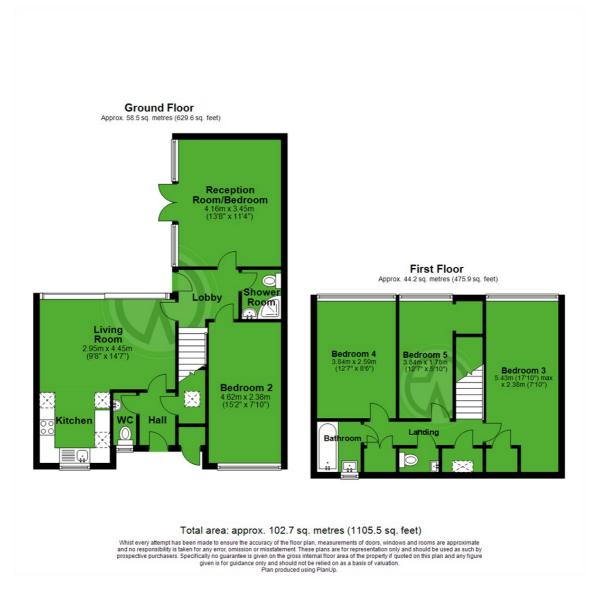

### Guide Price £525,000 Freehold

5 Double Bedroom House - Off Street Parking - 2 Bathrooms 2 Cloakrooms - Courtyard Garden - Living Room - Kitchen Close to Waitrose/Tescos & Central Raynes Park - EPC E Rear Access - Spacious & Flexible Living Space - Garden Shed