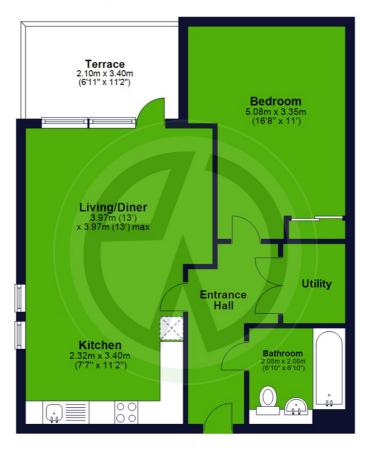

## Prince Georges Road, Colliers Wood

Whist every attempt has been made to ensure the accuracy of the floor plan, measurements of doors, windows and rooms are approximate and no responsibility is taken for any error, omission or misstatement. These plans are for representation only and should be used as such by prospective purchasers. Specifically no guarantee is given on the gross internal floor area of the property if quoted on this plan and any figure given is for guidance only and should not be relied on as a basis of valuation.

Plan produced using PlanUp.