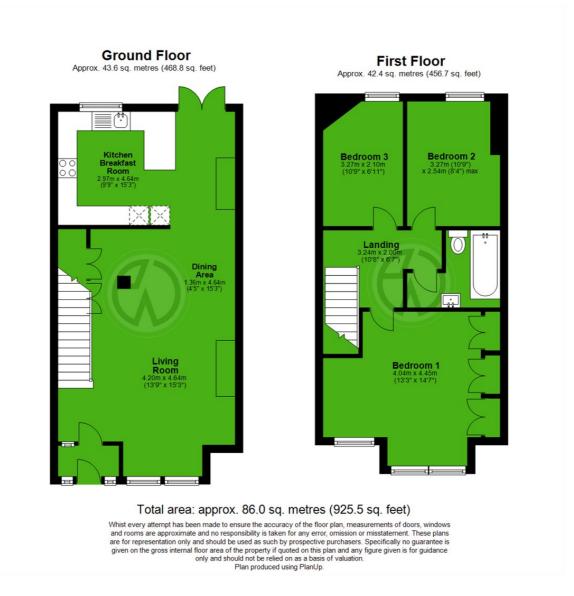

## Lyveden Road, Colliers Wood

#### £735,000 Freehold

3 Bedrooms - Double Through Reception - Freehold House South Facing Garden - Modern Bathroom - EPC Band 'C' Extension Potential (STPP) - Excellent Local Schools Tooting/Colliers Wood Borders - Short Walk To Tube & Train

### Lyveden Road, Colliers Wood