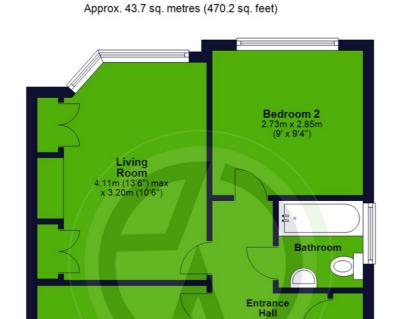

## Runnymede, Colliers Wood

**First Floor** 

Whist every attempt has been made to ensure the accuracy of the floor plan, measurements of doors, windows and rooms are approximate and no responsibility is taken for any error, omission or misstatement. These plans are for representation only and should be used as such by prospective purchasers. Specifically no guarantee is given on the gross internal floor area of the property if quoted on this plan and any figure given is for guidance only and should not be relied on as a basis of valuation.

Plan produced using PlanUp.

Kitchen

Bedroom 1 2.90m x 3.20m (9'6" x 10'6")