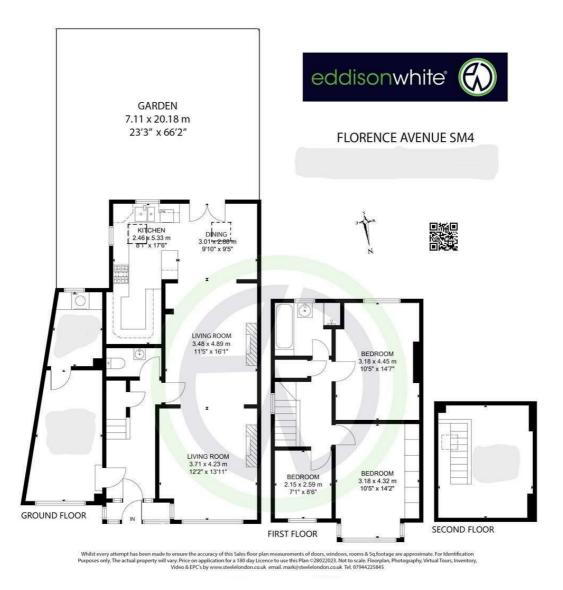

#### Offers In Excess Of £650,000 Freehold

Semi-Detached Family House - 3 potentially 4 Bedrooms - WC Freehold - Large Through Lounge - Open Plan Kitchen/Dining Room Family Bathroom - Large Private Rear Garden - NO ONWARD CHAIN Off Street Parking for Several Cars - EPC E - Residential Location