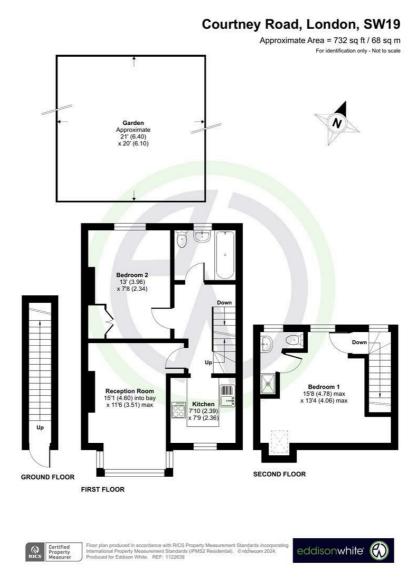

## Courtney Road, Colliers Wood £540,000 Leasehold

2 Large Double Bedrooms - Split Level - Converted House Private Landscaped Garden - Modern Kitchen - Living/Diner 2 Bath/Shower Rooms - Stylish & Elegant Design - EPC 'D' Short Walk To Colliers Wood Tube - No Service Charges

## Courtney Road, Colliers Wood