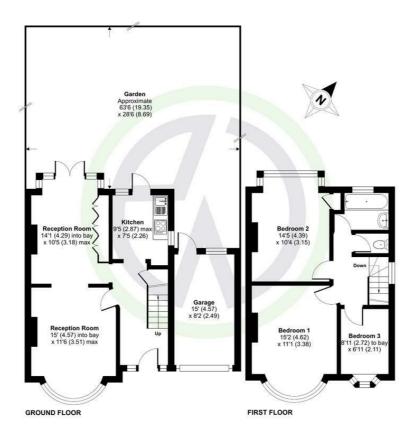

#### Litchfield Avenue, Morden, SM4

Approximate Area = 967 sq ft / 89.8 sq m Garage = 123 sq ft / 11.4 sq m Total = 1090 sq ft / 101.2 sq m