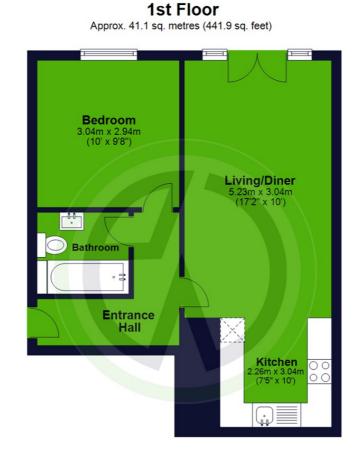

## Devonshire Road, Colliers Wood

£325,000 Leasehold

1 Double Bedroom - Beautifully Presented Throughout - EPC 'C' Gated Off-Street Parking - Short Walk To Colliers Wood Tube Quiet Yet Central Location - Contemporary Bathroom & Kitchen Juliet Balcony To Living Room - 1st Floor - Double Fronted Detached

## Devonshire Road, Colliers Wood

Whist every attempt has been made to ensure the accuracy of the floor plan, measurements of doors, windows and rooms are approximate and no responsibility is taken for any error, omission or misstatement. These plans are for representation only and should be used as such by prospective purchasers. Specifically no guarantee is given on the gross internal floor area of the property if quoted on this plan and any figure given is for guidance only and should not be relied on as a basis of valuation.