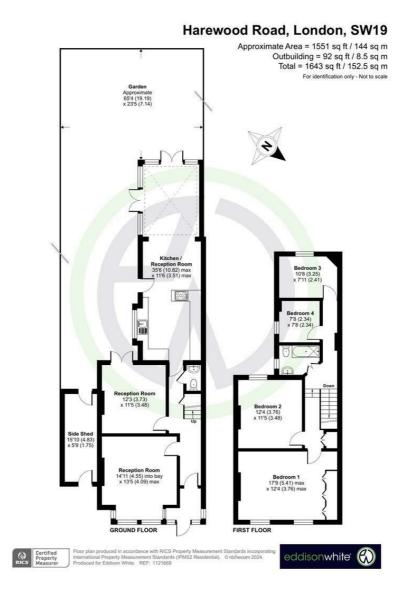

### £975,000 Freehold

4 Bedrooms - Semi-Detached Freehold House - EPC 'D' 3 Reception Rooms - South Facing Garden - Side Access Extension Potential (STPP) - Bathroom - Excellent Schools Highly Sought After Road - Moments Walk To Colliers Wood Tube