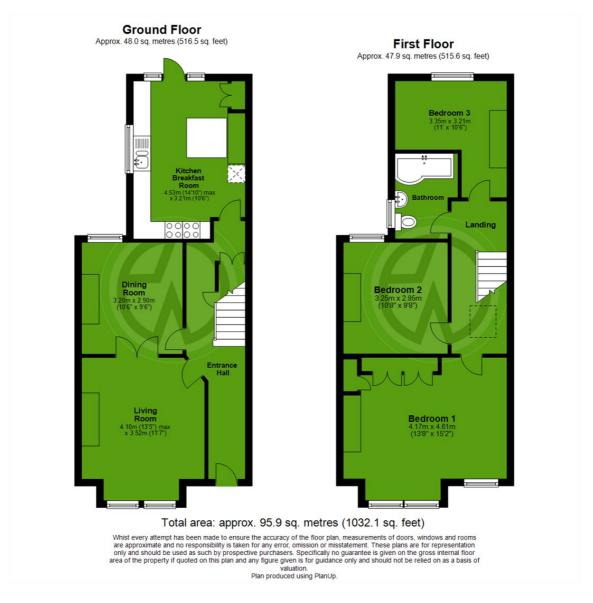

## £825,000 Freehold

3 Bedrooms - 2 Reception Rooms - Semi-Detached House Stunning Breakfast Kitchen - Private Garden - Modern Bathroom Extension Potential (STPP) - EPC 'D' - Central Colliers Wood Moments To Tube Station - Outstanding Schools Around The Corner