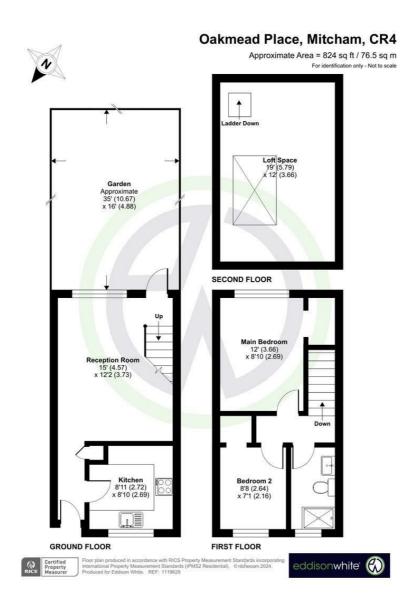

## Oakmead Place, Mitcham

## £475,000 Freehold

2 Bedrooms - Mid-Terrace House - Off-Street Parking Colliers Wood Borders - Immaculate Design - Private Garden 'Porcelanosa' Shower Room' - Stylish Fitting Kitchen - EPC 'C' Walling Distance To Tube - Bonus Loft Space - Excellent Schools