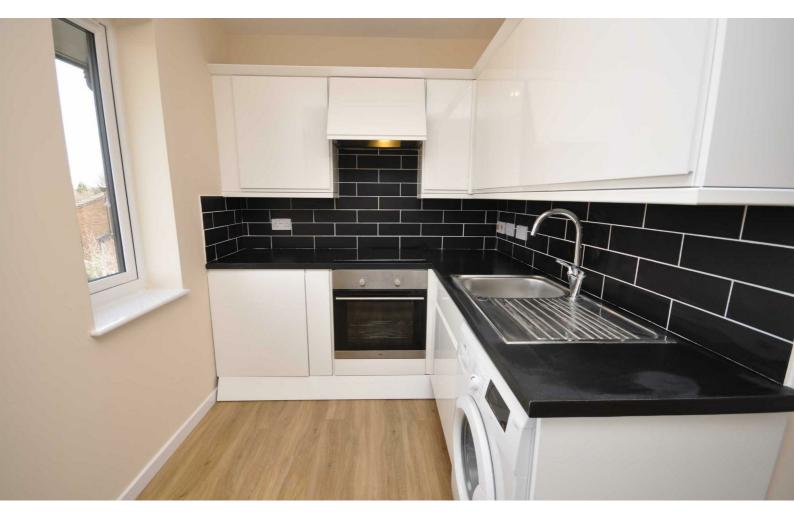

## Brangwyn Crescent, Colliers Wood £239,950 Leasehold

Modern Apartment - Double Bedroom - Good Condition Modern Fitted Kitchen - Modern Bathroom - Electric Heating Parking Available - Open Plan Reception Dining Room - EPC D No Onward Chain - Lease Length TBC