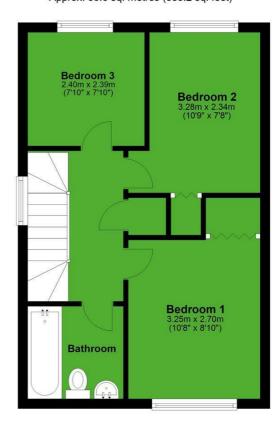

### £2,200 Per Calendar Month

3 Bedrooms - End Of Terrace - Off-Street Parking Large Living Room - Stylish Kitchen - Dining Room 50' Garden - Modern Bathroom - Available 6th May Part-furnished - Colliers Wood Borders - EPC 'C'

#### Heathfield Drive, Mitcham

Ground Floor Approx. 35.1 sq. metres (377.7 sq. feet)

First Floor Approx. 35.6 sq. metres (383.2 sq. feet)

Total area: approx. 70.7 sq. metres (760.9 sq. feet)