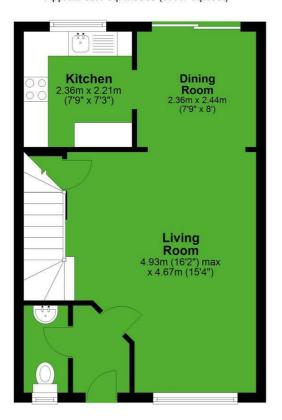

### £2,200 Per Calendar Month

3 Bedrooms - End Of Terrace - Off-Street Parking Large Living Room - Stylish Kitchen - Dining Room 50' Garden - Modern Bathroom - Available 6th May Part-furnished - Colliers Wood Borders - EPC 'C'

#### Heathfield Drive, Mitcham

Ground Floor Approx. 35.1 sq. metres (377.7 sq. feet)

First Floor Approx. 35.6 sq. metres (383.2 sq. feet)

Total area: approx. 70.7 sq. metres (760.9 sq. feet)