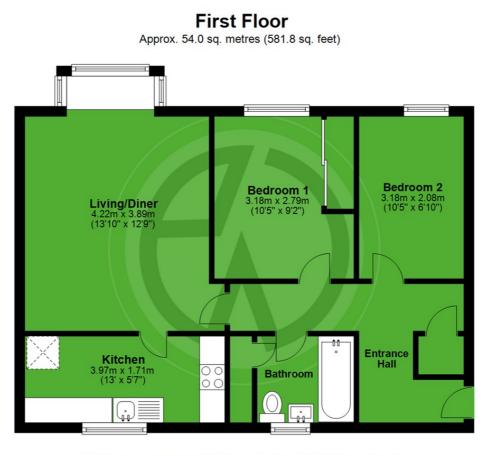

#### Total area: approx. 54.0 sq. metres (581.8 sq. feet)

Whist every attempt has been made to ensure the accuracy of the floor plan, measurements of doors, windows and rooms are approximate and no responsibility is taken for any error, omission or misstatement. These plans are for representation only and should be used as such by prospective purchasers. Specifically no guarantee is given on the gross internal floor area of the property if quoted on this plan and any figure given is for guidance only and should not be relied on as a basis of valuation.

Plan produced using PlanUp.