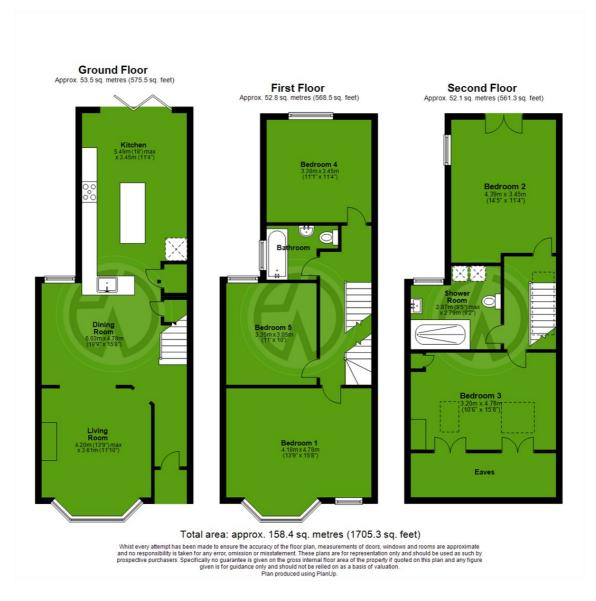

## Clive Road, London, Sw19

£1,050,000 Freehold

5 Double Bedrooms - 2 Bathrooms - Freehold Semi-Detached Living Room - Central Dining Room - Modern Breakfast Kitchen Private South Facing Garden - Elegant Design Throughout Close To Colliers Wood Tube & Outstanding Schools - EPC 'D'