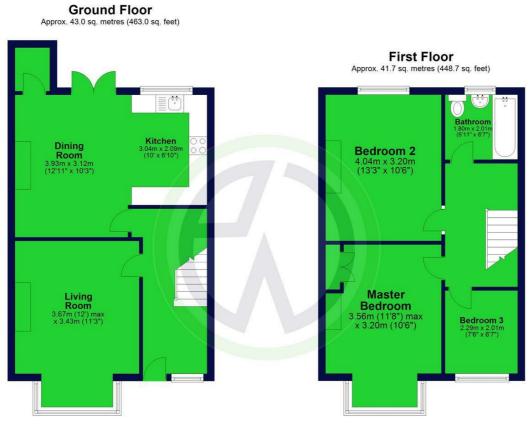

## Courtney Road, Colliers Wood

Total area: approx. 84.7 sq. metres (911.8 sq. feet)

Whist every attempt has been made to ensure the accuracy of the floor plan, measurements of doors, windows and rooms are approximate and no responsibility is taken for any error, omission or misstatement. These plans are for representation only and should be used as such by prospective purchasers. Specifically no guarantee is given on the gross internal floor area of the property if quoted on this plan and any figure given is for guidance only and should not be relied on as a basis of valuation. Plan produced using PlanUp.