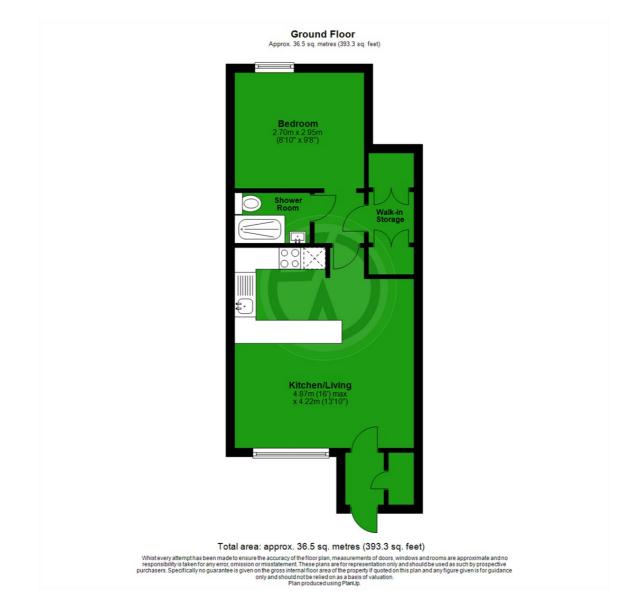

### £275,000 Leasehold - Share of Freehold

1 Double Bedroom - Private Garden - Off-Street Parking Stylish Shower Room - Contemporary Kitchen - Bright Living/Diner Elegant Bedroom Space - Walk-in Storage - Share Of Freehold No Service Charges - Moments To Colliers Wood Tube - EPC 'C'