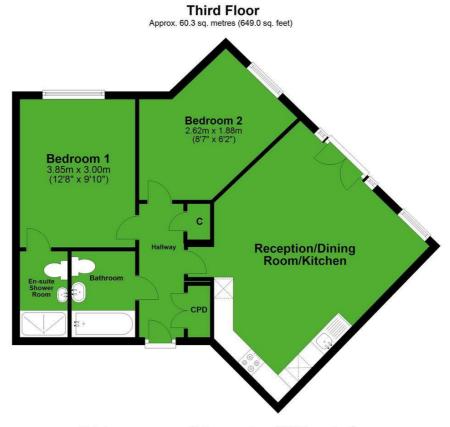

# Schoolgate Drive, Morden

Total area: approx. 60.3 sq. metres (649.0 sq. feet)

Whist every attempt has been made to ensure the accuracy of the floor plan, measurements of doors, windows and rooms are approximate and no responsibility is taken for any error, omission or misstatement. These plans are for representation only and should be used as such by prospective purchasers. Specifically no guarantee is given on the gross internal floor area of the property if quoted on this plan and any figure given is for guidance only and should not be relied on as a basis of valuation. Plan produced using PlanUp.