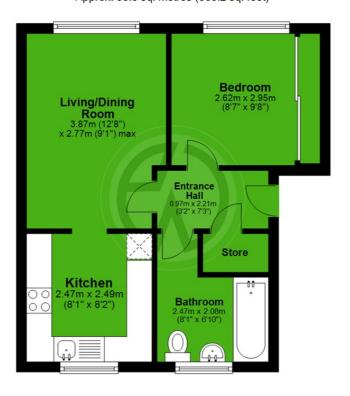

#### **Top Floor** Approx. 33.5 sq. metres (360.2 sq. feet)

#### Total area: approx. 33.5 sq. metres (360.2 sq. feet)

Whist every attempt has been made to ensure the accuracy of the floor plan, measurements of doors, windows and rooms are approximate and no responsibility is taken for any error, omission or misstatement. These plans are for representation only and should be used as such by prospective purchasers. Specifically no guarantee is given on the gross internal floor area of the property if quoted on this plan and any figure given is for guidance only and should not be relied on as a basis of valuation.

Plan produced using PlanUp.