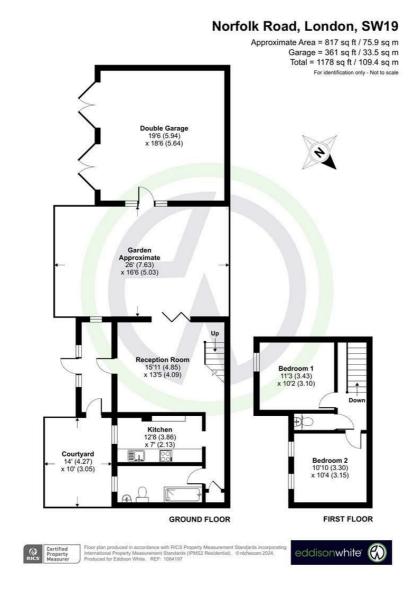

# Guide Price £699,999 Freehold

2 Double Bedrooms - Freehold House - Off-Street Parking Double Garage - Immaculate Condition - Sought After Road Private Garden & Courtyard - Modern Kitchen & Bathroom Moments Away From Colliers Wood Tube & High St - EPC 'B'